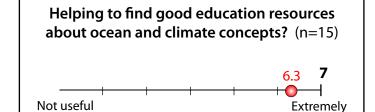

## Scientist-Educator Collaborative Workshop

**University of Connecticut, October 2009** 

Educators at this workshop were asked to rate two COSEE Ocean Systems interactive tools after their expriseence with them during the workshop. Values shown are the average of all responses given on a scale of 1-7 (Not useful=1 to Very or Extremely Useful=7).

## Helping you create good science education lessons and/or presentations for use at your organization? (n=15)

Helping your audience (if they had direct access) understand and make connections between ocean and climate concepts? (n=15)