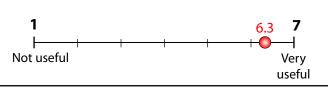

## How useful do you think the **Ocean Climate Interactive** will be in:

Helping to create good science education lessons and/or presentations at your organization or classroom? (n=15)

Not useful