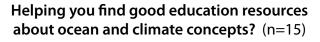

## Scientist-Educator Collaborative Workshop

**University of Connecticut, October 2009** 

Educators at this workshop were asked to rate two COSEE Ocean Systems interactive tools after their expriseence with them during the workshop. Values shown are the average of all responses given on a scale of 1-7 (Not useful=1 to Very or Extremely Useful=7).

## Helping you create good science education lessons and/or presentations for use at your organization? (n=15)

Helping your audience (if they had direct access) understand and make connections between ocean and climate concepts? (n=15)