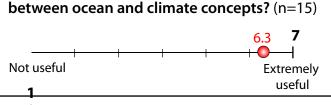

## Scientist-Educator Collaborative Workshop

**University of Connecticut, October 2009** 

Educators at this workshop were asked to rate two COSEE Ocean Systems interactive tools after their expriseence with them during the workshop. Values shown are the average of all responses given on a scale of 1-7 (Not useful=1 to Very or Extremely Useful=7).

## Helping you create good science education lessons and/or presentations for use at your organization? (n=15)

Helping your audience (if they had direct access) understand and make connections between ocean and climate concepts? (n=15)